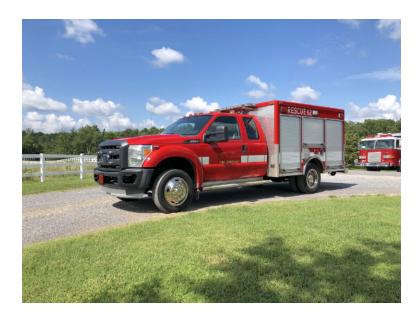

## 2013 Pierce Ford F-550 Light Rescue

○ 2013 Pierce Ford F-550 Light Rescue

 Ford V-10 3.8L 3V 362BHP HP Gas Engine

Air Conditioning

O Length: 22'10"

O Wheelbase: 163"

○ F-550 Ford Chassis

O Automatic Transmission

O Mileage: 84,526

O Height: Truck Height: 7'7"

O Seating for 5;

0

 Additional equipment not included with purchase unless otherwise listed. Mileage readings may not be real-time and should

be confirmed.

O GVWR: 18,000