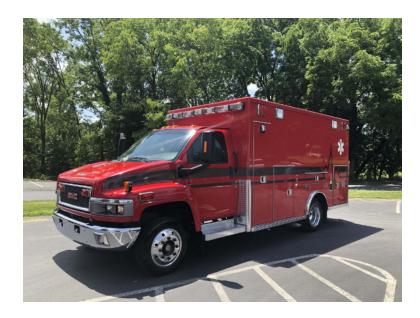

## 2008 Lifeline GMC Ambulance

○ 2008 Lifeline GMC Ambulance

O Kodiak GMC Chassis

O Mileage: 48,000

• Additional equipment not included with purchase unless otherwise listed.

Brindlee Mountain Fire Apparatus is one of the world's largest used fire truck sales and service companies. Based just outside of Huntsville, Alabama, the company has forty-five full-time personnel occupying over 12,000 square feet. Our mechanics, all of whom are EVT certified, perform pump tests, general repairs, preventative maintenance, and body, collision, and paint work on over 500 used fire trucks every year. Visit us online at www.firetruckmall.com