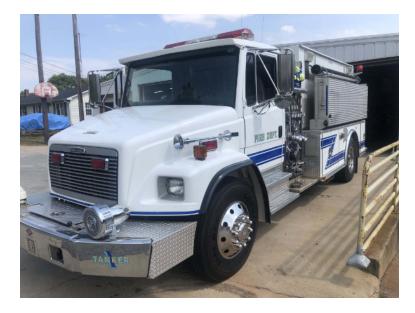

## 2002 Freightliner Pumper Tanker

- O 2002 Freightliner Pumper Tanker
- O Automatic Transmission
- O 200Ft. Booster Line
  (2) 1 1/2" Cross lays
  1/2" Front Jump Line
  2 1/2" Front Discharge
  Ladders
  Dump Tank
  Interior Dump Controls

- O Freightliner Chassis
- O Hale 1000 GPM Side-Mount Pump
- O Mileage: 46,021

## Contact Us

Office : 256.776.7786 Email : sales@firetruckmall.com Website: www.firetruckmall.com

15410 US Highway 231, Union Grove, AL 35175 Stock #: 12409 Price: Sold and Delivered

- O Cummins Engine
- O 1800 Gallon Tank
- Additional equipment not included with purchase unless otherwise listed.