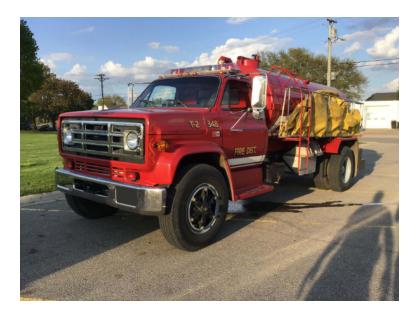

## 1989 GMC C10 Tanker

- O 1989 GMC C10 Tanker
- O Gas Engine
- O 1850 Gallon Steel Tank
- O Mileage: 7,366
- O Height: Truck Height: 9' 6"

## Contact Us

Office : 256.776.7786 Email : sales@firetruckmall.com Website: www.firetruckmall.com

15410 US Highway 231, Union Grove, AL 35175 Stock #: 12391 Price: Sold and Delivered

| O 7000 GMC Chassis                                                                               | O Seating for 3; 0 SCBA seats  |
|--------------------------------------------------------------------------------------------------|--------------------------------|
| O Manual; 5-speed Transmission                                                                   | O Rear-Mount Pump              |
| О                                                                                                | O Rear Discharges: (1) 10"x10" |
| <ul> <li>Additional equipment not included with<br/>purchase unless otherwise listed.</li> </ul> | ⊖ Length: 24'                  |
| O GVWR: 33,000                                                                                   | O Wheelbase: 8'                |