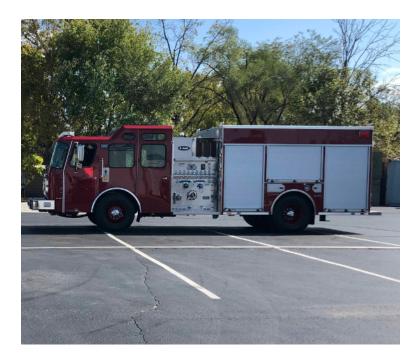

## 2019 E-One Custom Pumper

- O 2019 E-One Custom Pumper
- O Cummins ISL Diesel Engine
- O 30 Gallon Foam Cell

- O E-One Chassis
- O Hale QMAX Pump
- Additional equipment not included with purchase unless otherwise listed. Mileage readings may not be real-time and should be confirmed.

• NEW TRUCK! Truck is not complete yet.

O 1030 Gallon Polypropylene Tank

Brindlee Mountain Fire Apparatus is one of the world's largest used fire truck sales and service companies. Based just outside of Huntsville, Alabama, the company has forty-five full-time personnel occupying over 12,000 square feet. Our mechanics, all of whom are EVT certified, perform pump tests, general repairs, preventative maintenance, and body, collision, and paint work on over 500 used fire trucks every year. Visit us online at www.firetruckmall.com