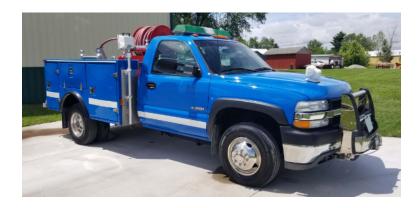

## 2002 Chevy Brush Truck

- 2002 Chevy Brush Truck
- O Chevrolet Vortec 8 Gas Engine
- 300 Gallon Aluminum Tank
- Electrical Reels
- Additional equipment not included with purchase unless otherwise listed. Mileage readings may not be real-time and should be confirmed.
- O General Chassis
- O Automatic Transmission
- O Pump and Roll
- Air Conditioning
- O GVWR: 11,400

- O Seating for 3; 0 SCBA seats
- Davey Pump
- 0
- O Mileage: 37,797
- O Front winch

Brindlee Mountain Fire Apparatus is one of the world's largest used fire truck sales and service companies. Based just outside of Huntsville, Alabama, the company has forty-five full-time personnel occupying over 12,000 square feet. Our mechanics, all of whom are EVT certified, perform pump tests, general repairs, preventative maintenance, and body, collision, and paint work on over 500 used fire trucks every year. Visit us online at www.firetruckmall.com