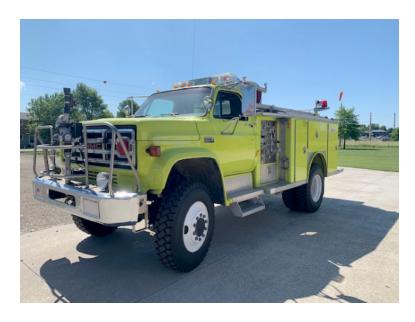

## 1979 E-One GMC Pumper

O 1979 E-One GMC Pumper

O GMC 427 Gas Engine

○ 500 Gallon Aluminum Tank

O Driver's Side Suction: (1) 2 1/2

O Booster Reel: (2)

• Additional equipment not included with purchase unless otherwise listed.

O Wheelbase: 149"

O GMC Chassis

O Allison AT540 Automatic Transmission

O Pump and Roll

0

Ground Ladders: Attic, Extension

O Length: 22' 5"

O Hard Suction: (2) 10' Pike Pole

Dunlop Tires

O Seating for 3; 0 SCBA seats

O Hale 250 GPM Side-Mount Pump

O Driver's Side Discharges: (1) 2 1/2

O Rear Discharges: (1) 1 1/2

O Mileage: 12,120

O Height: Truck Height: 8' 4"

Brindlee Mountain Fire Apparatus is one of the world's largest used fire truck sales and service companies. Based just outside of Huntsville, Alabama, the company has forty-five full-time personnel occupying over 12,000 square feet. Our mechanics, all of whom are EVT certified, perform pump tests, general repairs, preventative maintenance, and body, collision, and paint work on over 500 used fire trucks every year. Visit us online at www.firetruckmall.com