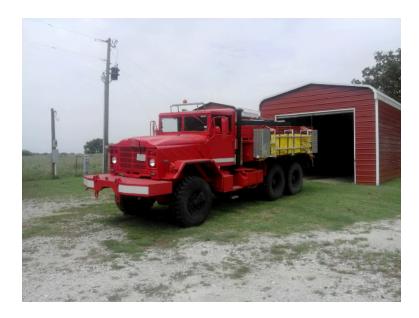

## 1981 BMY Military 6x6 Brush Truck

- 1981 BMY Military 6x6 Brush Truck
- O BMY Chassis
- → 1000 Gallon Polypropylene Tank
- 20 Gallon Foam Cell
- O Rear Discharges: (1) 2 1/2", (1) 1 1/2", (1) Rear Suction: (1) 2 1/2" 1"

- O Vanguard 50 GPM Pump
- O Pump and Roll 2,5000 Gallon Dump Tank
- O Booster Reel: 50' 1"

O Electrical Reel

• Additional equipment not included with purchase unless otherwise listed. Mileage readings may not be real-time and should be confirmed.