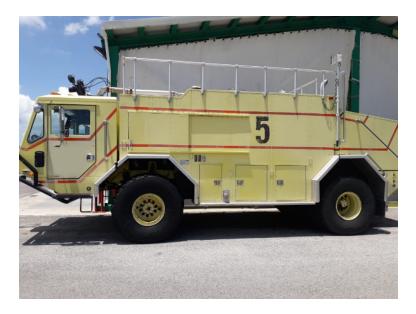

## 1992 Waltek E-One Titan 6x6 ARFF

- O 1992 Waltek E-One Titan 6x6 ARFF
- O 3000 Gallon Tank

- O Titan 6x6 E-One Chassis
- O 400 Gallon Foam Cell

O Wheelbase: 230"

O GVWR: 50,706

Brindlee Mountain Fire Apparatus is one of the world's largest used fire truck sales and service companies. Based just outside of Huntsville, Alabama, the company has forty-five full-time personnel occupying over 12,000 square feet. Our mechanics, all of whom are EVT certified, perform pump tests, general repairs, preventative maintenance, and body, collision, and paint work on over 500 used fire trucks every year. Visit us online at www.firetruckmall.com