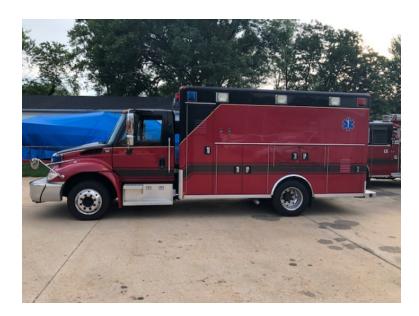

## 2006 Wheeled Coach Navistar Ambulance

○ 2006 Wheeled Coach Navistar Ambulance ○ 4300 Navistar Chassis

O International DT466 255 HP Diesel Engine O Allison 3000EVS Automatic Transmission

O Mileage: 157,984

O Seating for 2;

Air Conditioning

O Engine Hours: 13,070 O Length: 25' 8"

O Height: Truck Height: 8' 10"

 Additional equipment not included with purchase unless otherwise listed.

**O** GVWR: 20,000

O Wheelbase: 169"