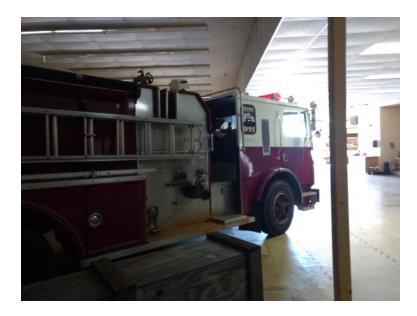

## 1988 3D Mack Pumper

- O 1988 3D Mack Pumper
- O Hale 1250 GPM Top-Mount Pump
- Additional equipment not included with purchase unless otherwise listed.
- O GVWR: 35,000

- Mack Chassis
- 1000 Gallon Aluminum Tank
- O Length: 26"

- O Cummins Diesel Engine
- O Mileage: 57,462
- O Height: Truck Height: 10' 8"

Brindlee Mountain Fire Apparatus is one of the world's largest used fire truck sales and service companies. Based just outside of Huntsville, Alabama, the company has forty-five full-time personnel occupying over 12,000 square feet. Our mechanics, all of whom are EVT certified, perform pump tests, general repairs, preventative maintenance, and body, collision, and paint work on over 500 used fire trucks every year. Visit us online at www.firetruckmall.com