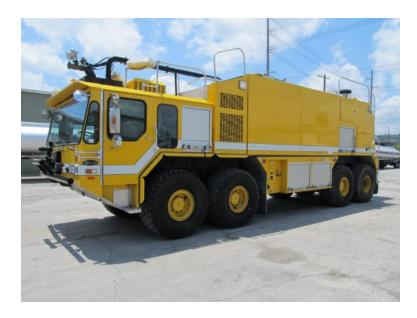

## 1999 E-One Titan HPR 8x8 ARFF

- 1999 E-One Titan HPR 8x8 ARFF
- Automatic Transmission

O Height: Truck Height: 12' 6"

O Engine Hours: 2,207

- Titan 8x8 E-One Chassis
- O 4240 Gallon Tank
- Additional equipment not included with purchase unless otherwise listed. Mileage readings may not be real-time and should be confirmed.
- O GVWR: 100,000

- O Detroit 1,000 HP Diesel Engine
- 540 Gallon Foam Cell
- O Length: 40'

Brindlee Mountain Fire Apparatus is one of the world's largest used fire truck sales and service companies. Based just outside of Huntsville, Alabama, the company has forty-five full-time personnel occupying over 12,000 square feet. Our mechanics, all of whom are EVT certified, perform pump tests, general repairs, preventative maintenance, and body, collision, and paint work on over 500 used fire trucks every year. Visit us online at www.firetruckmall.com