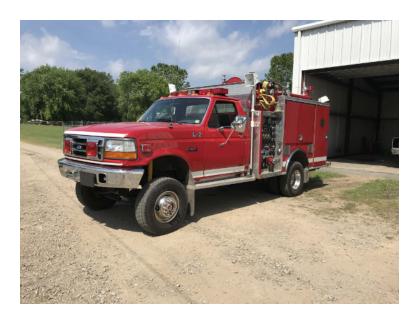

## 1993 Smeal Ford 4x4 Mini Pumper

- 1993 Smeal Ford 4x4 Mini Pumper
- → 7.3L Diesel Engine
- O 250 Gallon Tank
- O Driver's Side Suction: (1) 4"
- 0
- Onan Gas Generator
- O Length: 20' 6"
- O Wheelbase: 137"

- O F-450 4x4 Ford Chassis
- O Manual Transmission
- O Pump and Roll
  - Date of Last Pump Certification: 05/2017
- O Officer's Side Discharge: (1) 2 1/2"
- O Booster Reel
- O Mileage: 13,969
- O Height: Truck Height: 8' 3"
- Tires: 2017- Excellent Condition20' of Hard Suction and Strainer
  - 120V 40AMP Invertor

- O Seating for 2;
- Waterous CLVK 500 GPM Side-Mount Pump
- O Driver's Side Discharges: (1) 2 1/2"
- Officer's Side Suction: (1) 4"
- O Crosslays/Speedlays: Crosslays: (3) 1 1/2"
- Additional equipment not included with purchase unless otherwise listed.
- O GVWR: 14,500