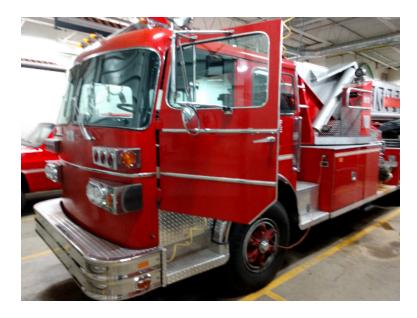

## 1981 Sutphen 100' Platform

- O 1981 Sutphen 100' Platform
- O Detroit 8V92TA Diesel Engine
- O Date of Last Pump Certification: 08/2018
- Officer's Side Discharge: (3) 2 1/2"
- Onan 2.5KW Generator
- Additional equipment not included with purchase unless otherwise listed. Mileage readings may not be real-time and should be confirmed.
- O Sutphen Chassis
- O Hale 1500 GPM Side-Mount Pump
- O Driver's Side Discharges: (2) 2 1/2"
- 0
- Breathing Air on ladder
- O Length: 45'

- O Date of Last Aerial Certification: 05/2018
- 500 Gallon Tank
- O Driver's Side Suction: (1) 6", (1) 2 1/2"
- O Crosslays/Speedlays: Crosslays: (2) 1 3/4"
- O Mileage: 16,245
- O Height: Truck Height: 10'

○ GVWR: 52,000 ○ Ground Ladders

Brindlee Mountain Fire Apparatus is one of the world's largest used fire truck sales and service companies. Based just outside of Huntsville, Alabama, the company has forty-five full-time personnel occupying over 12,000 square feet. Our mechanics, all of whom are EVT certified, perform pump tests, general repairs, preventative maintenance, and body, collision, and paint work on over 500 used fire trucks every year. Visit us online at www.firetruckmall.com