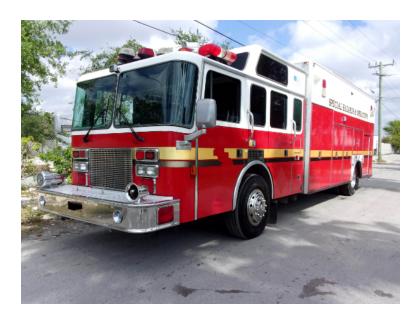

## 1993 Pemfab Heavy Rescue

- O 1993 Pemfab Heavy Rescue
- Automatic Transmission
- O GVWR: 40,340

- O Pemfab Chassis
- O Mileage: 170,027
- TIRES: 22.5x8.5 REAR (APPROX. 80 TO 90% TREAD) 22.5x9 FRONT (APPROX.

80 TO 90% TREAD)

Condition: Clean Overall!! Runs, Drives

And Operates Excellent!

- O Detroit 92 Diesel Engine
- Additional equipment not included with purchase unless otherwise listed.

Brindlee Mountain Fire Apparatus is one of the world's largest used fire truck sales and service companies. Based just outside of Huntsville, Alabama, the company has forty-five full-time personnel occupying over 12,000 square feet. Our mechanics, all of whom are EVT certified, perform pump tests, general repairs, preventative maintenance, and body, collision, and paint work on over 500 used fire trucks every year. Visit us online at www.firetruckmall.com