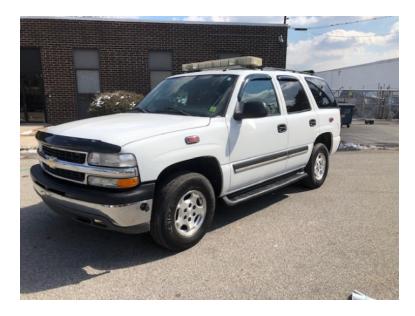

## 2005 Chevrolet Tahoe LT 4x4

- O 2005 Chevrolet Tahoe LT 4x4
- O Chevrolet 5.3L Gas Engine
- O Mileage: 98,000

- O Chevrolet Chassis
- O Automatic Transmission
- Additional equipment not included with purchase unless otherwise listed. Mileage readings may not be real-time and should be confirmed.

O Dual A/C Power Windows Power Locks Power Steering **Power Brakes** Tilt/Cruise Alloy Wheels **Brand New Tires** SCBA Bracket Running Boards Whelen LED Light Package Whelen LED Rear Arrow Stick Front and Rear Strobes **Custom Radio Console** Rear Command Cabinet WAIL-YELP-Pier-Man -Horn -Take Down On Star Remote Alarm Unit has been NYS Safety Inspected & Serviced