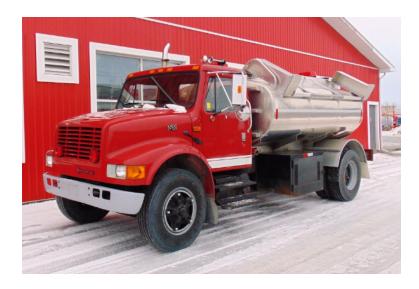

## 1995 International Elliptical Tanker

- O 1995 International Elliptical Tanker
- O Manual; 6-speed Transmission
- Additional equipment not included with purchase unless otherwise listed. Mileage readings may not be real-time and should be confirmed.
- International Chassis
- 2000 Gallon Aluminum Tank
- 10" Newton dump Porta-tank rack Warning lights Apex striping

- O Detroit 466 Diesel Engine
- O Mileage: 83,000

Brindlee Mountain Fire Apparatus is one of the world's largest used fire truck sales and service companies. Based just outside of Huntsville, Alabama, the company has forty-five full-time personnel occupying over 12,000 square feet. Our mechanics, all of whom are EVT certified, perform pump tests, general repairs, preventative maintenance, and body, collision, and paint work on over 500 used fire trucks every year. Visit us online at www.firetruckmall.com