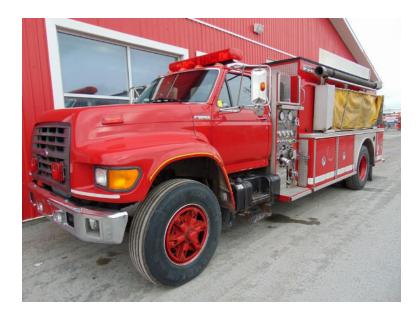

## 1998 Ford Pumper Tanker

- O 1998 Ford Pumper Tanker
- O Manual Transmission
- O Driver's Side Discharges: (1) 2 1/2"
- O Rear Suction: (1) 4"
- Additional equipment not included with purchase unless otherwise listed.
- Ford Chassis
- O Hale 750 GPM Side-Mount Pump
- Officer's Side Discharge: (1) 2 1/2"
- O Ground Ladders: Ground Ladders: 34'
- O Length: 26' 2"

- Ford Gas Engine
- 1800 Gallon Polypropylene Tank
- O Rear Discharges: 10" Newton Dump
- O Mileage: 19,000
- O Height: Truck Height: 10' 6"

Brindlee Mountain Fire Apparatus is one of the world's largest used fire truck sales and service companies. Based just outside of Huntsville, Alabama, the company has forty-five full-time personnel occupying over 12,000 square feet. Our mechanics, all of whom are EVT certified, perform pump tests, general repairs, preventative maintenance, and body, collision, and paint work on over 500 used fire trucks every year. Visit us online at www.firetruckmall.com