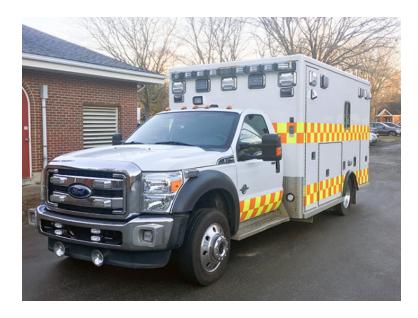

## 2012 Ford F-450 4x4 Ambulance

- 2012 Ford F-450 4x4 Ambulance
- Automatic Transmission
- F-450 4x4 Ford Chassis
- O Mileage: 85,000

- Ford 6.2L Diesel Engine
- Additional equipment not included with purchase unless otherwise listed. Mileage readings may not be real-time and should be confirmed.