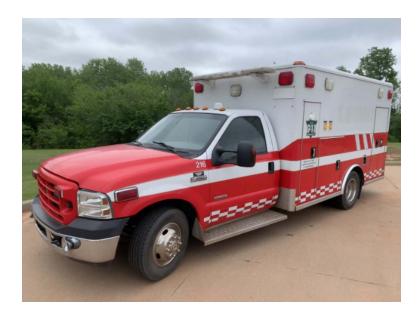

## 2006 Wheeled Coach Ford Ambulance

- 2006 Wheeled Coach Ford Ambulance
- O Mileage: 232,259
- Tire Manufacturer/ Condition: Hankook/ 90% tread life remaining on all tires Ford factory remanned 6.0L engine installed by dealership at 129,467 miles Maintenance records available
- F-350 Ford Chassis
- Additional equipment not included with purchase unless otherwise listed.
- Ford 6.0L Diesel Engine
- O GVWR: 13,000