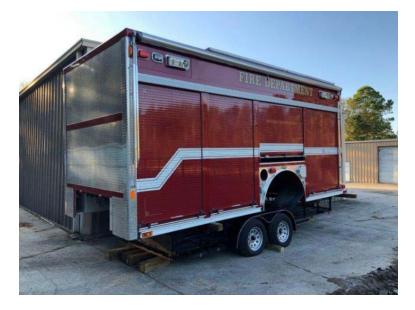

## 2004 E-One Rescue Body

- O 2004 E-One Rescue Body
- O Wired for a generator
- Additional equipment not included with purchase unless otherwise listed. Mileage readings may not be real-time and should be confirmed.
- O Wheelbase: 2 Door Chassis 200"

## Contact Us

Office : 256.776.7786 Email : sales@firetruckmall.com Website: www.firetruckmall.com

15410 US Highway 231, Union Grove, AL 35175 Stock #: 12312 Price: Sold and Delivered

- O etc. Chassis
- O Wired for an electric reel
- O Length: 18' 10"

- O Body ONLY
- Cascade System: Designed for a 6 bottle rack & fill station
- O Height: Truck Height: 10' 8"