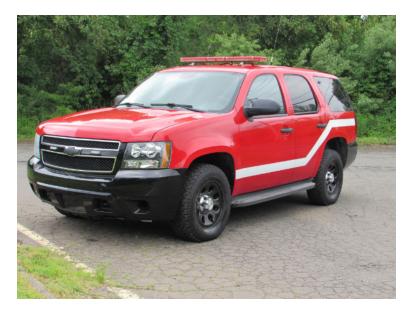

## 2010 Chevrolet Tahoe 4x4 Command Unit

- O 2010 Chevrolet Tahoe 4x4 Command Unit O Tahoe 4x4 Chevrolet Chassis
- O Automatic Transmission

- O Mileage: 97,681

Contact Us

Office : 256.776.7786 Email : sales@firetruckmall.com Website: www.firetruckmall.com

15410 US Highway 231, Union Grove, AL 35175 Stock #: 12249 Price: Sold and Delivered

- O 5.3L Gas Engine
- Additional equipment not included with purchase unless otherwise listed. Mileage readings may not be real-time and should be confirmed.

O New Epsilon Series Siren & amp; Speaker New Micron Super LED Light package New Ion series Super LED lights New NFPA reflective stripe LED lightbar

Brindlee Mountain Fire Apparatus is one of the world's largest used fire truck sales and service companies. Based just outside of Huntsville, Alabama, the company has forty-five full-time personnel occupying over 12,000 square feet. Our mechanics, all of whom are EVT certified, perform pump tests, general repairs, preventative maintenance, and body, collision, and paint work on over 500 used fire trucks every year. Visit us online at www.firetruckmall.com