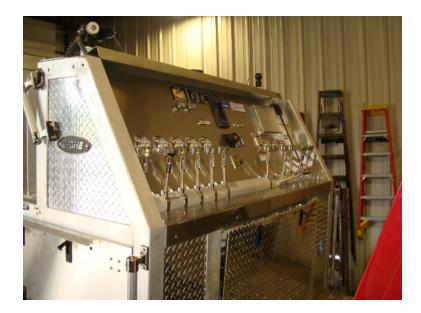

## 2019 Hale 1250 GPM Pump ONLY

- 2019 Hale 1250 GPM Pump ONLY
- Pump came off an E-One Pumper w/ only
  Additional equipment not included with
  1.800 miles
  Additional equipment not included with
  purchase unless otherwise listed. Milea
  - The right side pump compartment has repairable damage to it, but the pump body and controls are in new condition
- O etc. Chassis
  - Additional equipment not included with purchase unless otherwise listed. Mileage readings may not be real-time and should be confirmed.

O Hale 1250 GPM Top-Mount Pump

Brindlee Mountain Fire Apparatus is one of the world's largest used fire truck sales and service companies. Based just outside of Huntsville, Alabama, the company has forty-five full-time personnel occupying over 12,000 square feet. Our mechanics, all of whom are EVT certified, perform pump tests, general repairs, preventative maintenance, and body, collision, and paint work on over 500 used fire trucks every year. Visit us online at www.firetruckmall.com