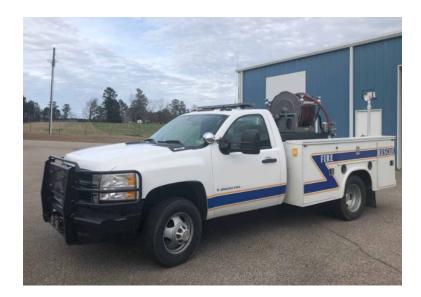

## 2008 Knapheide Chevy 4x4 Quick Attack

- 2008 Knapheide Chevy 4x4 Quick Attack
- 3500 4x4 Chevrolet Chassis
- O The Skid Unit has been removed from this O Chevrolet 6.0L Gas Engine unit.
- O Seating for 2;
- O Automatic Transmission

0

O Mileage: 143,000

 Additional equipment not included with purchase unless otherwise listed. Mileage readings may not be real-time and should

be confirmed.

O GVWR: 8,600

Brindlee Mountain Fire Apparatus is one of the world's largest used fire truck sales and service companies. Based just outside of Huntsville, Alabama, the company has forty-five full-time personnel occupying over 12,000 square feet. Our mechanics, all of whom are EVT certified, perform pump tests, general repairs, preventative maintenance, and body, collision, and paint work on over 500 used fire trucks every year. Visit us online at www.firetruckmall.com