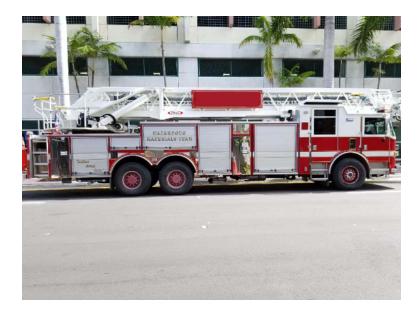

## 2016 Pierce Arrow 100' Platform

- 2016 Pierce Arrow 100' Platform
- O Allison 4000EVS Automatic Transmission
- O Mileage: 13,754

- O Arrow XT Pierce Chassis
- O Harrison 6KW Hydraulic Generator
- Additional equipment not included with purchase unless otherwise listed. Mileage readings may not be real-time and should
  - be confirmed.
- O GVWR: 74,800 O Wheelbase: 254"

- O Detroit DD13 500 HP Diesel Engine
- O Engine Hours: 2,458
- O Height: Truck Height: 11' 10"

Brindlee Mountain Fire Apparatus is one of the world's largest used fire truck sales and service companies. Based just outside of Huntsville, Alabama, the company has forty-five full-time personnel occupying over 12,000 square feet. Our mechanics, all of whom are EVT certified, perform pump tests, general repairs, preventative maintenance, and body, collision, and paint work on over 500 used fire trucks every year. Visit us online at www.firetruckmall.com