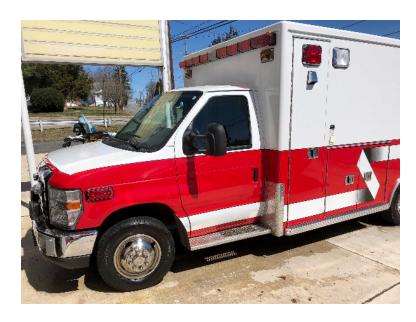

## 2009 Lifeline Ford Type 3 Ambulance

○ 2009 Lifeline Ford Type 3 Ambulance

○ 6.0L Diesel Engine

O Automatic Tire Chains

○ E-450 Ford Chassis

0

O Mileage: 56,525

O Seating for 2;

Air Conditioning

 Additional equipment not included with purchase unless otherwise listed. Mileage readings may not be real-time and should be confirmed.

O GVWR: 14,500

O Length: 22' 6"

O Wheelbase: 96"

O Height: Truck Height: 8' 10"

O Tires Year: 2018

Brindlee Mountain Fire Apparatus is one of the world's largest used fire truck sales and service companies. Based just outside of Huntsville, Alabama, the company has forty-five full-time personnel occupying over 12,000 square feet. Our mechanics, all of whom are EVT certified, perform pump tests, general repairs, preventative maintenance, and body, collision, and paint work on over 500 used fire trucks every year. Visit us online at www.firetruckmall.com