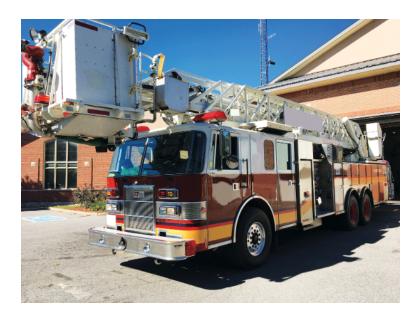

## 1998 Pierce Sky Arm 100' Tower

O 1998 Pierce Sky Arm 100' Tower

O Lance Pierce Chassis

O Hale QMAX 1500 GPM Side-Mount Pump

○ 300 Gallon Polypropylene Tank

O Rear Discharges: 1 - 4"

O Rear Suction: (1) 6"

O Aerial Hours: Aerial Hours: 1,909

O Mileage: 72,202

O Length: 47'

O Height: Truck Height: 11' 8"

O Seating for 6; 5 SCBA seats

0

Breathing Air on ladder

 Additional equipment not included with purchase unless otherwise listed.

O Wheelbase: 235"

Brindlee Mountain Fire Apparatus is one of the world's largest used fire truck sales and service companies. Based just outside of Huntsville, Alabama, the company has forty-five full-time personnel occupying over 12,000 square feet. Our mechanics, all of whom are EVT certified, perform pump tests, general repairs, preventative maintenance, and body, collision, and paint work on over 500 used fire trucks every year. Visit us online at www.firetruckmall.com