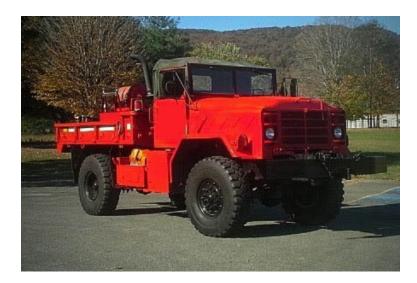

## 1988 BMY 4x4 Brush Truck

- O 1988 BMY 4x4 Brush Truck
- O SKID UNIT IS NOT INCLUDED!
- 0

- O BMY Chassis
- O Cummins Diesel Engine
- Additional equipment not included with purchase unless otherwise listed.
- O Seating for 3;
- O Allison Automatic Transmission