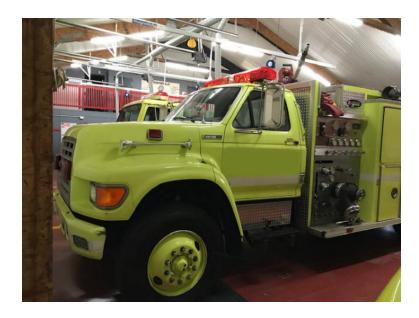

## 1995 E-One Ford Commercial Pumper

- 1995 E-One Ford Commercial Pumper
- O 4400 Ford Chassis
- O Waterous 1250 GPM Side-Mount Pump ○ 1000 Gallon Tank
- Additional equipment not included with purchase unless otherwise listed. Mileage readings may not be real-time and should be confirmed.

- O Ford Engine
- O Mileage: 21,988

Brindlee Mountain Fire Apparatus is one of the world's largest used fire truck sales and service companies. Based just outside of Huntsville, Alabama, the company has forty-five full-time personnel occupying over 12,000 square feet. Our mechanics, all of whom are EVT certified, perform pump tests, general repairs, preventative maintenance, and body, collision, and paint work on over 500 used fire trucks every year. Visit us online at www.firetruckmall.com