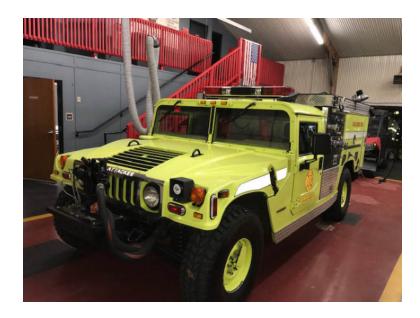

## 1996 AM General Hummer Crash Truck

- 1996 AM General Hummer Crash Truck
- O Hummer AM General Chassis
- Side-Mount Pump

○ Mileage: 8,095

• Additional equipment not included with purchase unless otherwise listed.