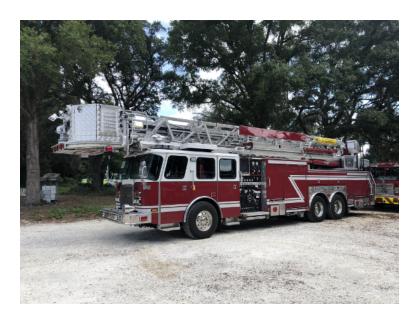

## 2013 E-One Cyclone II 100' Platform

- 2013 E-One Cyclone II 100' Platform
- O Allison EVS4000 Automatic Transmission
- Federal Q Siren

- O Cylcone II E-One Chassis
- O Hale 2000 GPM Side-Mount Pump
- O Mileage: 14,797

- O Cummins ISX 500 HP Diesel Engine
- 300 Gallon Polypropylene Tank
- Additional equipment not included with purchase unless otherwise listed. Mileage readings may not be real-time and should be confirmed.

O Length: 48' 1" O Height: Truck Height: 11' 11"

Brindlee Mountain Fire Apparatus is one of the world's largest used fire truck sales and service companies. Based just outside of Huntsville, Alabama, the company has forty-five full-time personnel occupying over 12,000 square feet. Our mechanics, all of whom are EVT certified, perform pump tests, general repairs, preventative maintenance, and body, collision, and paint work on over 500 used fire trucks every year. Visit us online at www.firetruckmall.com