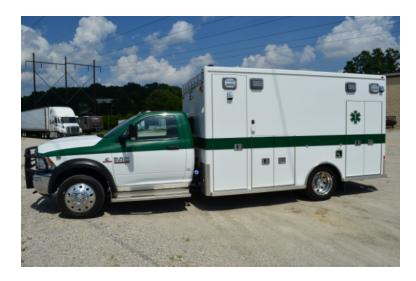

## 2014 Lifeline Dodge Ram 5500 4x4 Ambulance

0

- 2014 Lifeline Dodge Ram 5500 4x4
  Ambulance
- Additional equipment not included with purchase unless otherwise listed. Mileage readings may not be real-time and should be confirmed.

○ Ram 5500 4x4 Dodge Chassis

O Mileage: 40,050

**Programma Programma Programma Programma Programma** 

Leather wrapped heated steering

Power seats and windows

Brindlee Mountain Fire Apparatus is one of the world's largest used fire truck sales and service companies. Based just outside of Huntsville, Alabama, the company has forty-five full-time personnel occupying over 12,000 square feet. Our mechanics, all of whom are EVT certified, perform pump tests, general repairs, preventative maintenance, and body, collision, and paint work on over 500 used fire trucks every year. Visit us online at www.firetruckmall.com