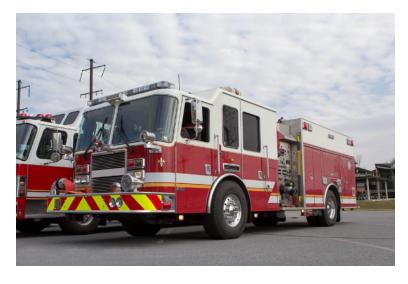

## 2008 KME Predator Pumper

- O 2008 KME Predator Pumper
- O 1500 GPM Side-Mount Pump
- 0
- O Mileage: 14,214

- O Predator KME Chassis
- O 500 Gallon Tank
- O Onan 25KW PTO Generator
- Additional equipment not included with purchase unless otherwise listed. Mileage readings may not be real-time and should be confirmed.
- Seating for 8;
- O 30 Gallon Foam Cell
- O Engine Hours: 2,097