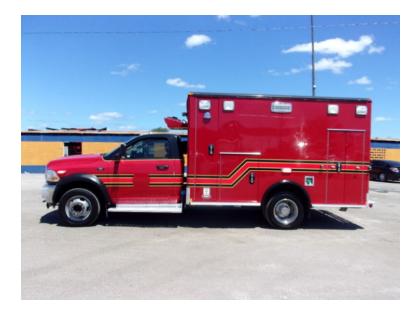

## 2011 Wheeled Coach Dodge Ram 4500 HD Ambulance

- O 2011 Wheeled Coach Dodge Ram 4500 HD Ambulance
- O Ram 4500 HD Dodge Chassis

O Cummins L6 Diesel Engine

O 6.7L

O Mileage: 177,878

 Additional equipment not included with purchase unless otherwise listed. Mileage readings may not be real-time and should be confirmed.

 TIRES: REAR (APPROX. 80 TO 90% TREAD) FRONT (APPROX. 80 TO 90% TREAD)

Brindlee Mountain Fire Apparatus is one of the world's largest used fire truck sales and service companies. Based just outside of Huntsville, Alabama, the company has forty-five full-time personnel occupying over 12,000 square feet. Our mechanics, all of whom are EVT certified, perform pump tests, general repairs, preventative maintenance, and body, collision, and paint work on over 500 used fire trucks every year. Visit us online at www.firetruckmall.com