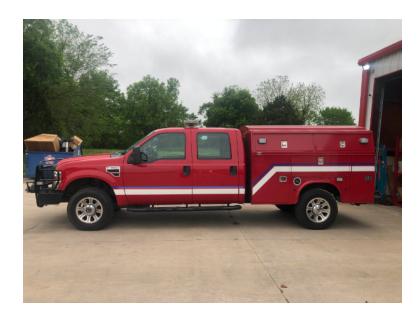

## 2009 Ford F-350 4x4 Light Rescue

- 2009 Ford F-350 4x4 Light Rescue
- O PowerStroke 6.4L Diesel Engine
- O Mileage: 55,113

- O F-350 4x4 Ford Chassis
- Automatic Transmission
- Additional equipment not included with purchase unless otherwise listed. Mileage readings may not be real-time and should be confirmed.
- Knapheide Fire Body
- Air Conditioning
- Excellent ConditionPull out traysExtended bed