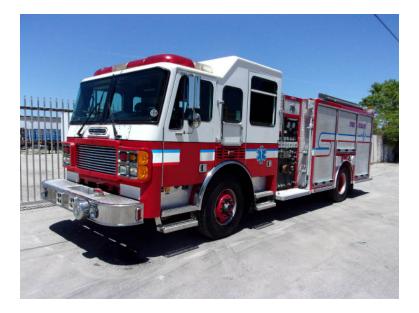

## 2001 American LaFrance Metropolitan Pumper

- O 2001 American LaFrance Metropolitan Pumper
- Hale 1500 GPM Side-Mount Pump
- O Engine Hours: 9,720

- O Metropolitan American LaFrance Chassis
- O 700 Gallon Polypropylene Tank
- O Mileage: 28,157

- O Winco Generator
- Additional equipment not included with purchase unless otherwise listed. Mileage readings may not be real-time and should be confirmed.

O Cummins ISC 300 HP Diesel Engine

Brindlee Mountain Fire Apparatus is one of the world's largest used fire truck sales and service companies. Based just outside of Huntsville, Alabama, the company has forty-five full-time personnel occupying over 12,000 square feet. Our mechanics, all of whom are EVT certified, perform pump tests, general repairs, preventative maintenance, and body, collision, and paint work on over 500 used fire trucks every year. Visit us online at www.firetruckmall.com