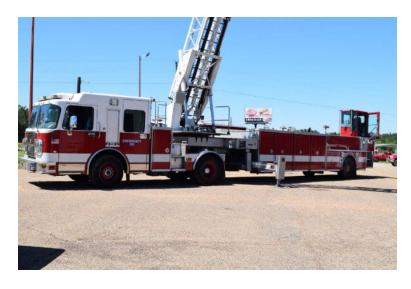

## 2007 Crimson Spartan 103' Tiller

- O 2007 Crimson Spartan 103' Tiller
- Automatic Transmission
- O Mileage: 71,694

- O Spartan Chassis
- O Harrison Hydro Generator
- Additional equipment not included with purchase unless otherwise listed. Mileage readings may not be real-time and should be confirmed.
- O Detroit Series 60 515 HP Diesel Engine
- O Engine Hours: 7,445
- Roll Out Tray
   Hose Reels
   Cord Reels
   Ground Ladder
   Pike Pole