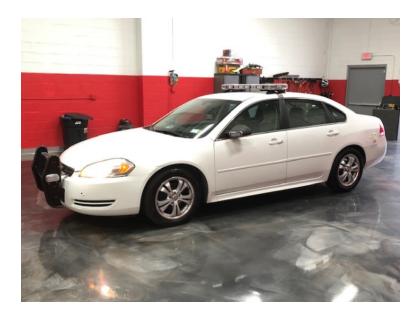

## 2011 Chevrolet Impala Command Unit

- 2011 Chevrolet Impala Command Unit
- Additional equipment not included with purchase unless otherwise listed. Mileage readings may not be real-time and should be confirmed.
- O Impala LS Chevrolet Chassis
- Whelen LED Light Package
   Whelen LED Low Profile Light Bar
   Custom Radio Console
   PRO-GUARD Push Bar

Power Windows
Power Locks

Power Steering Power Brakes

Tilt /Cruise

3.5 Liter V6

A/C

Alloy Wheels

O Mileage: 56,000

Brindlee Mountain Fire Apparatus is one of the world's largest used fire truck sales and service companies. Based just outside of Huntsville, Alabama, the company has forty-five full-time personnel occupying over 12,000 square feet. Our mechanics, all of whom are EVT certified, perform pump tests, general repairs, preventative maintenance, and body, collision, and paint work on over 500 used fire trucks every year. Visit us online at www.firetruckmall.com