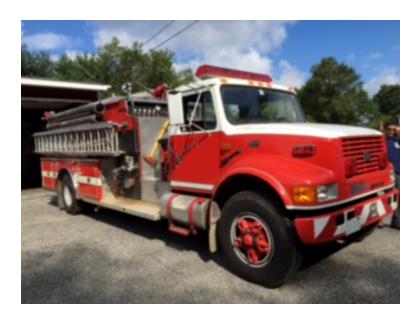

## 1993 3D International Pumper

- O 1993 3D International Pumper
- O Hale 1500 GPM Top-Mount Pump
- O Mileage: 14,699

- International Chassis
- 1000 Gallon Tank
- Additional equipment not included with purchase unless otherwise listed.
- O Seating for 2;
- 0
- O GVWR: 35,000