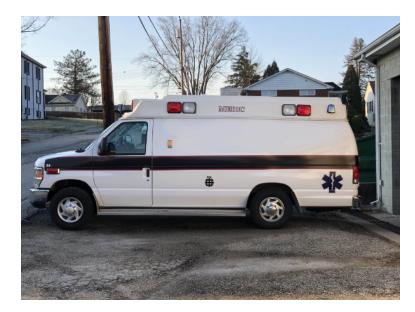

## 2014 AEV Ford Ambulance

- O 2014 AEV Ford Ambulance
- O Ford V-10 Gas Engine
- ${\bf O}$  Air Conditioning

- O E350 Ford Chassis
- $\mathbf O$  Ford Automatic Transmission
- O Mileage: 151,548

Contact Us

## O Height: Truck Height: 8'

Brindlee Mountain Fire Apparatus is one of the world's largest used fire truck sales and service companies. Based just outside of Huntsville, Alabama, the company has forty-five full-time personnel occupying over 12,000 square feet. Our mechanics, all of whom are EVT certified, perform pump tests, general repairs, preventative maintenance, and body, collision, and paint work on over 500 used fire trucks every year. Visit us online at www.firetruckmall.com