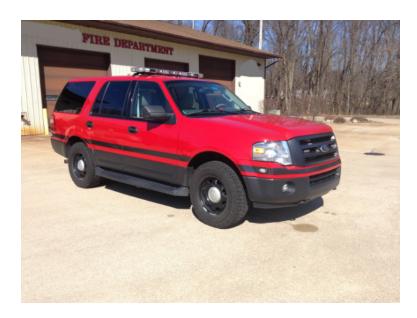

## 2012 Ford Expedition Command Unit 4x4

- 2012 Ford Expedition Command Unit 4x4 Expedition Ford Chassis
- Ford 5.4L Gas Engine
- Air Conditioning

- O Automatic Transmission
- O Mileage: 107,000

- O Seating for 4; 0 SCBA seats
- 0
- Additional equipment not included with purchase unless otherwise listed. Mileage readings may not be real-time and should be confirmed.