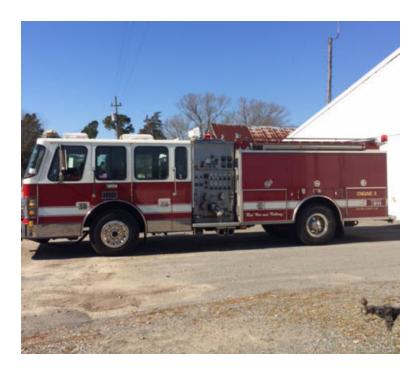

## 1994 Simon-Duplex Pumper

- 1994 Simon-Duplex Pumper
- → 1000 Gallon Polypropylene Tank
- D Electric Fold over Ladders
  7,500 Onan Generator Diesel
  (2) 1,000 Watt Sid Mounted Pole Lights
  Deck Gun With Tips And Fog Nozzle
- Simon-Duplex Chassis
- O Mileage: 53,454

- O Hale 1500 GPM Side-Mount Pump
- Additional equipment not included with purchase unless otherwise listed.

Brindlee Mountain Fire Apparatus is one of the world's largest used fire truck sales and service companies. Based just outside of Huntsville, Alabama, the company has forty-five full-time personnel occupying over 12,000 square feet. Our mechanics, all of whom are EVT certified, perform pump tests, general repairs, preventative maintenance, and body, collision, and paint work on over 500 used fire trucks every year. Visit us online at www.firetruckmall.com