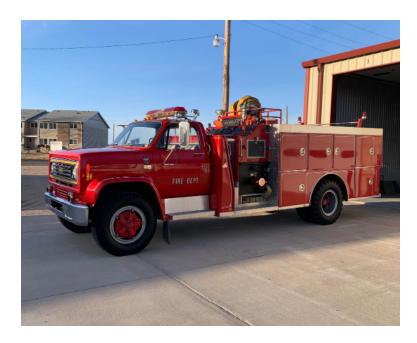

## 1981 Smeal Chevrolet Pumper

O 1981 Smeal Chevrolet Pumper

Manual Transmission

Pump and Roll

O Front Suction: (1) 1"

○ Crosslays/Speedlays: Crosslays: (1) 1 1/2" ○ Redline 1600 Generator

 Additional equipment not included with purchase unless otherwise listed.

O GVWR: 27,500

O Chevrolet Chassis

○ 750 GPM Top-Mount Pump

O Driver's Side Suction: (1) 2 1/2"

O Rear Suction: (1) 1 1/2"

O Length: 25'

O Wheelbase: 192"

O Chevrolet 454 Gas Engine

○ 750 Gallon Tank

Booster Reel

O Mileage: 7,314

O Height: Truck Height: 8' 7"

O Lightbox Flashlights

Brindlee Mountain Fire Apparatus is one of the world's largest used fire truck sales and service companies. Based just outside of Huntsville, Alabama, the company has forty-five full-time personnel occupying over 12,000 square feet. Our mechanics, all of whom are EVT certified, perform pump tests, general repairs, preventative maintenance, and body, collision, and paint work on over 500 used fire trucks every year. Visit us online at www.firetruckmall.com