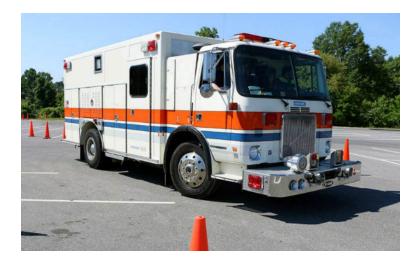

## 1992 E-One GMC Walk-In Rescue

○ 1992 E-One GMC Walk-In Rescue

O Detroit 350 HP Diesel Engine

Onan 12KW Diesel Generator

O Generator Hours: 631

 Additional equipment not included with purchase unless otherwise listed.

O GVWR: 25,500

O GMC Chassis

Allison HT7400 Automatic Transmission

O Electric Reels (2)

Automatic Tire Chains

O Length: 25'

O Wheelbase: 156"

Seating for 5;

O Hydraulic Reel

O Mileage: 18,475

O Height: Truck Height: 10' 6"

O Air hoses that connect to low-pressure

airbags

Tires Year/ Condition: 2014 / Good

Ground Ladders
Equipment Included

TNT extrication equipment Included