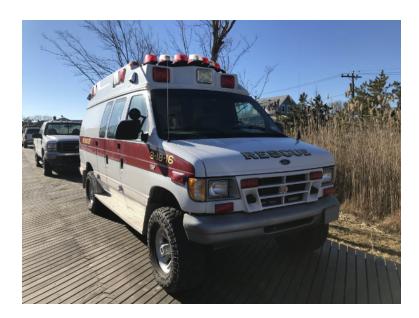

## 1998 Ford E-350 4x4 Ambulance

- 1998 Ford E-350 4x4 Ambulance
- Ford Diesel Engine
- O Mileage: 18,141

- O E-350 Ford Chassis
- O Ford Transmission
- Additional equipment not included with purchase unless otherwise listed. Mileage readings may not be real-time and should be confirmed.
- O Seating for 2;
- 0
- Bay retrofitted with stretcher fastener system from Stryker (originally was Feruno) to accepted Stryker power stretcher (stretcher is not included)