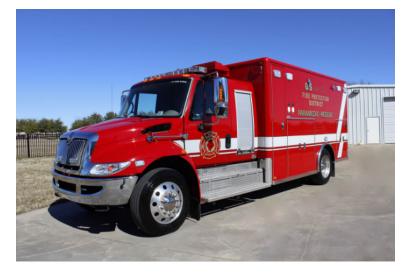

## 2011 Horton International Ambulance

O 2011 Horton International Ambulance

- national Ambulance O 4400LP E
- $\ensuremath{\mathbf{O}}$  Automatic Transmission
- O 4400LP Extended Cab International Chassis
- O Mileage: 108,301

O International Diesel Engine

• Additional equipment not included with purchase unless otherwise listed.

Brindlee Mountain Fire Apparatus is one of the world's largest used fire truck sales and service companies. Based just outside of Huntsville, Alabama, the company has forty-five full-time personnel occupying over 12,000 square feet. Our mechanics, all of whom are EVT certified, perform pump tests, general repairs, preventative maintenance, and body, collision, and paint work on over 500 used fire trucks every year. Visit us online at www.firetruckmall.com