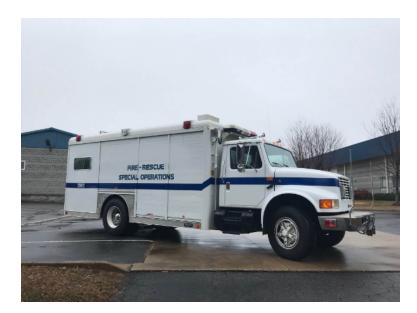

## 1990 International Rescue

- O 1990 International Rescue
- O 4900 International Chassis
- O Seating for 2; 0 SCBA seats
- O International DT466 220 HP Diesel Engine O Allison MT643 Automatic Transmission

0

- Onan 7,500W Diesel Generator O Generator Hours: 370 hours
- Electric Reels Cascade System

O Hydraulic Reels O Mileage: 20,548

- Additional equipment not included with purchase unless otherwise listed. Mileage readings may not be real-time and should
- be confirmed.