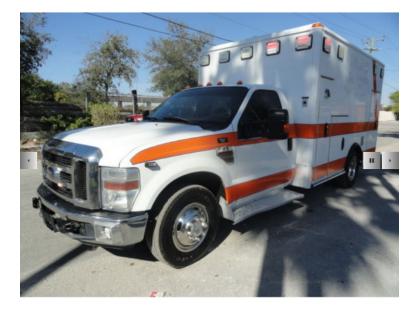

## 2010 Wheeled Coach Ford Ambulance

- $\bigcirc$  2010 Wheeled Coach Ford Ambulance
- O Automatic Transmission
- F-350 XL Super Duty Ford Chassis
- O Mileage: 238,864

Contact Us

Office : 256.776.7786 Email : sales@firetruckmall.com Website: www.firetruckmall.com

15410 US Highway 231, Union Grove, AL 35175 Stock #: 11782 Price: Sold and Delivered

- O 6.4L Diesel Engine
- Additional equipment not included with purchase unless otherwise listed. Mileage readings may not be real-time and should be confirmed.