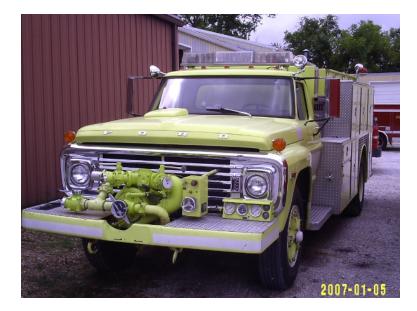

## 1971 Ford F-750 Front Mount Pumper

- O 1971 Ford F-750 Front Mount Pumper
- O Ford 391 Gas Engine
- O 600 Gallon Tank

- O Ford Chassis
- O Manual; 5-speed Transmission
- O Mileage: 25,802

## Contact Us

Office : 256.776.7786 Email : sales@firetruckmall.com Website: www.firetruckmall.com

15410 US Highway 231, Union Grove, AL 35175 Stock #: 11747 Price: Sold and Delivered

- O Towers Fire Body
- O Hale 500 GPM Front-Mount Pump
- Additional equipment not included with purchase unless otherwise listed. Mileage readings may not be real-time and should be confirmed.