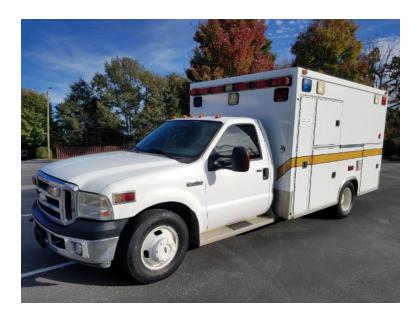

## 2006 Taylor Made Ford Ambulance

- 2006 Taylor Made Ford Ambulance
- O Automatic Transmission
- E-450 Ford Chassis
- Air Conditioning
- O Stobe light system
  Oxygen compartment with connections

inside body

Ford 6.0L Diesel Engine

 Additional equipment not included with purchase unless otherwise listed. Mileage readings may not be real-time and should

be confirmed.

O GVWR: 13.000

Brindlee Mountain Fire Apparatus is one of the world's largest used fire truck sales and service companies. Based just outside of Huntsville, Alabama, the company has forty-five full-time personnel occupying over 12,000 square feet. Our mechanics, all of whom are EVT certified, perform pump tests, general repairs, preventative maintenance, and body, collision, and paint work on over 500 used fire trucks every year. Visit us online at www.firetruckmall.com